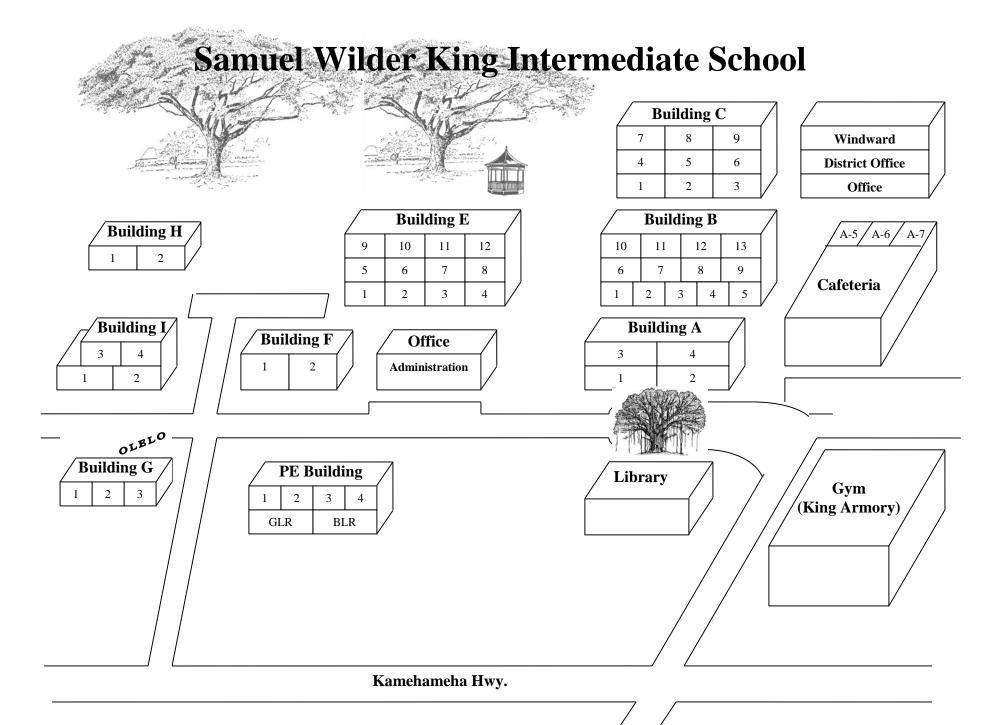

Please have your child fill-in his/her subject and room number and bring this with you to Open House. A campus map is also attached.

Please note: Time will not allow for individual teacher-parent discussion of student's progress/concerns. Parents can contact your child's grade-level counselors for further discussion and/or to schedule a parent conference. Thank you.